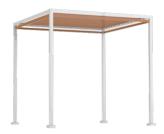

## PACKAGE 1

trellis roof

Available in 8' square & 10' square

8x10' rectangle