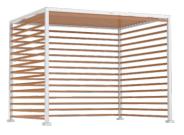

#### PACKAGE 2

trellis roof and back wall

Available in 8' square & 10' square

8x10' rectangle