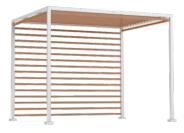

#### PACKAGE 3

trellis roof, back wall and one side wall (choose left or right)

Available in 8' square & 10' square

8x10' rectangle