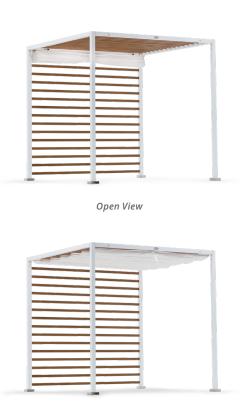

# ECLIPSE CABANA

The TUUCI Eclipse Cabana creates a luxurious outdoor open-air living room for relaxation in style. Whether your vision is lounging by the pool or enjoying dinner with guests, our pre-configured options for enclosure and shade will transform your landscape into an inviting shaded retreat. Engineered for simplicity, the Eclipse Cabana is beautiful and built to last.



# RETRACTABLE ROMAN SHADE ROOF



Closed View

# **INSPIRED FABRIC CHOICES**



for more information visit tuuci.com

## **ECLIPSE PACKAGE OPTIONS**

## PACKAGE 1

trellis roof



Available in 8' square & 10' square



8x10' rectangle

#### PACKAGE 2

trellis roof and back wall



Available in 8' square & 10' square



8x10' rectangle

#### PACKAGE 3

trellis roof, back wall and one side wall (choose left or right)



Available in 8' square & 10' square



8x10' rectangle

#### PACKAGE 4

trellis roof, back wall and two side walls



Available in 8' square & 10' square



8x10' rectangle

## FINISH OPTIONS

#### ALUMA-TEAK™



## POWDER-COAT



# WEATHER-TESTED, MODULAR COMPONENTS

Tested to withstand demanding commercial wind-force standards, the durable Eclipse Cabana is built to last. TUUCI products come standard with