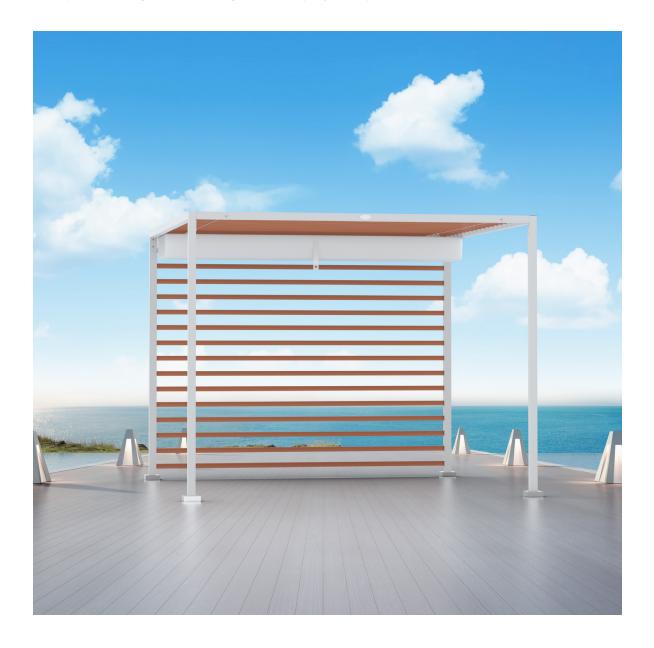

# ECLIPSE CABANA

The TUUCI Eclipse Cabana creates a luxurious outdoor open-air living room for relaxation in style. Whether your vision is lounging by the pool or enjoying dinner with guests, our pre-configured options for enclosure and shade will transform your landscape into an inviting shaded retreat. Engineered for simplicity, the Eclipse Cabana is beautiful and built to last.

#### PACKAGE 3

trellis roof, back wall and one side wall (choose left or right)

Available in 8' square & 10' square

8x10' rectangle

#### PACKAGE 4

trellis roof, back wall and two side walls

Available in 8' square & 10' square

8x10' rectangle