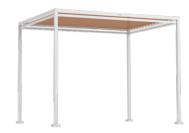

## PACKAGE 1

trellis roof

Available in 8' square & 10' square

8x10' rectangle