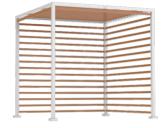

#### PACKAGE 4

trellis roof, back wall and two side walls

Available in 8' square & 10' square

8x10' rectangle