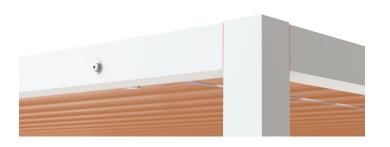

ble in 8' square & 10' square



8x10' rectangle

#### PACKAGE 2

trellis roof and back wall



Available in 8' square & 10' square



8x10' rectangle

#### PACKAGE 3

trellis roof, back wall and one side wall (choose left or right)



Available in 8' square & 10' square



8x10' rectangle

#### PACKAGE 4

trellis roof, back wall and two side walls



Available in 8' square & 10' square



8x10' rectangle

## FINISH OPTIONS

#### ALUMA-TEAK™



## POWDER-COAT



# WEATHER-TESTED, MODULAR COMPONENTS

Tested to withstand demanding commercial wind-force standards, the durable Eclipse Cabana is built to last. TUUCI products come standard with:

- Corrosion-resistant aluminum frame construction
- High performance marine-grade materials
- Replaceable components for a lifetime of serviceability