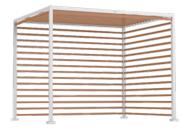

#### PACKAGE 4

trellis roof, back wall and two side walls

Available in 8' square & 10' square

8x10' rectangle