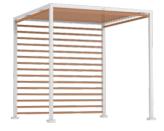

#### PACKAGE 2

trellis roof and back wall

Available in 8' square & 10' square

8x10' rectangle