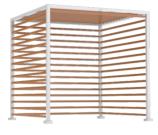

#### PACKAGE 3

trellis roof, back wall and one side wall (choose left or right)

Available in 8' square & 10' square

8x10' rectangle